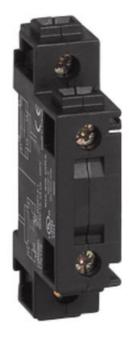

## SWITCH DISCONNECTOR ACCESSORIES

0172585 Junction Block For 80A & 100A

- Terminal covers
- · Auxillary contacts
- Handles
- Clutch drive & interlock kits
- IP65 sealing kits

## PRODUCT DESCRIPTION

Accessories for switch disconnector range.

- Junction blocks that snap onto switch body to terminate neutral or earth connections
- Auxillary block with N/C+N/O contacts snap onto switch body for remote contactor switching
- Early break auxillary block snap onto switch body for remote contactor switching
- Padlockable handles for screw or ø22mm hole mount in red/yellow or grey
- Handle & legend for screw or ø22mm hole mount in red/yellow
- Terminal covers
- Clutch drive kits in 3 options to accomodate different panel depths
- Door interlock shroud to ensure panel door can only be opened in OFF position
- IP65 gasket kits to increase front of panel protection from IP40 to IP65