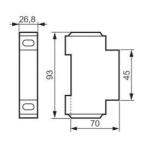

## **TECHNICAL DATA**

| Storage temperature max     | 70 °C          |
|-----------------------------|----------------|
| Storage temperature min     | -30 °C         |
| Temperature operational max | 70 °C          |
| Temperature operational min | -30 °C         |
| Туре                        | Junction block |